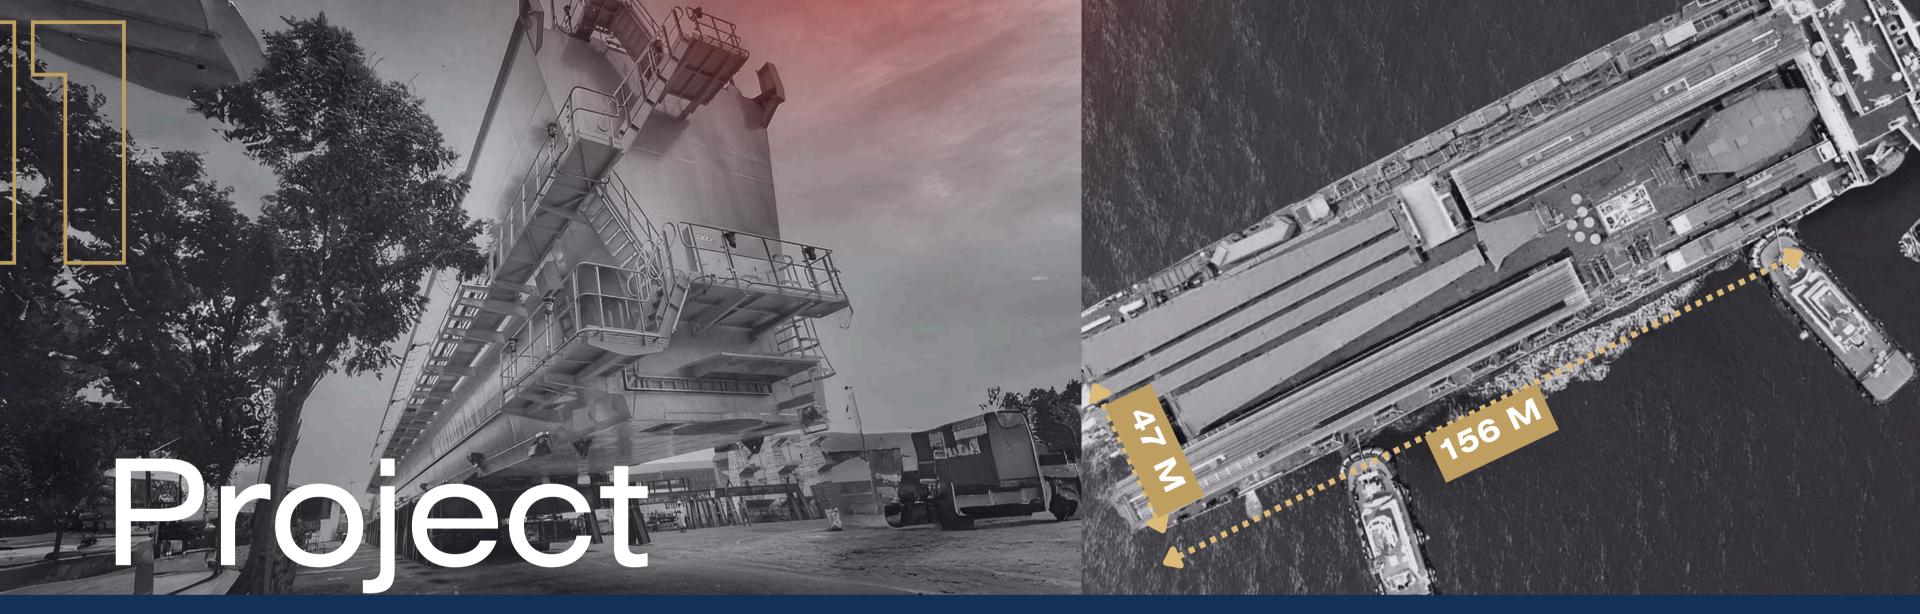

### Goliath

Super ODC

Transportation of 600 MT Goliath crane from Mokpo, South Korea to Cochin, India.

#### Scope of work:

- Inyard movement from Mokpo, Korea
- Inyard movement at Cochin, India
- Chartering deck carrier from Mokpo to Cochin.

#### **Special equipment used:**

• SPMT configuration: 24X24 + 12X12

**Client: HYUNDAI SAMHO HEAVY INDUSTRIES** 

#### Cargo specs

• Total volume:

4200MT/35,000 CBM

• Cargo weight range:

400 MT - 850 MT per piece

• Largest piece dimensions:

85mX 15mX11m

• Total pieces: