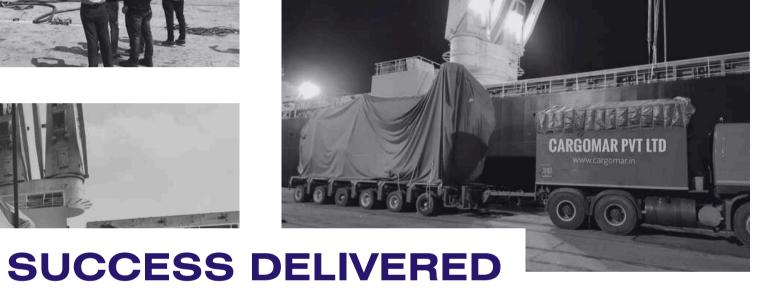

### Goliath

Super ODC

Transportation of 600 MT Goliath crane from Mokpo, South Korea to Cochin, India.

#### Scope of work:

- Inyard movement from Mokpo, Korea
- Inyard movement at Cochin, India
- Chartering deck carrier from Mokpo to Cochin.

#### **Special equipment used:**

• SPMT configuration: 24X24 + 12X12

**Client: HYUNDAI SAMHO HEAVY INDUSTRIES** 

#### Cargo specs

• Total volume:

4200MT/35,000 CBM

• Cargo weight range:

400 MT - 850 MT per piece

• Largest piece dimensions:

85mX 15mX11m

• Total pieces:

15 Super ODC pieces

Project L&

Transportation of 2X luffing cranes of 75T and 40T capacity from Kanchipuram to West Coast India.

Client: Larsen & Toubro

Transportation of India's first hydrogen Catamaran from West Coast India to Kolkata via Barge.