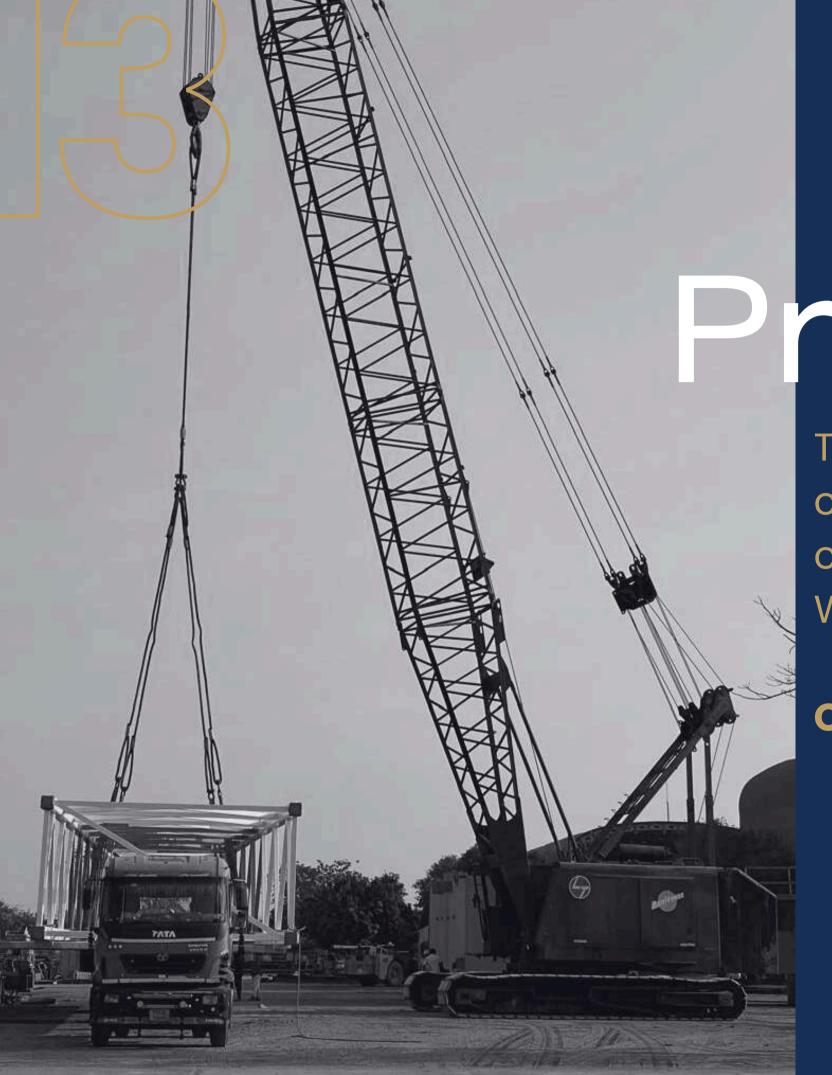

15 Super ODC pieces

Project L&

Transportation of 2X luffing cranes of 75T and 40T capacity from Kanchipuram to West Coast India.

Client: Larsen & Toubro

Transportation of India's first hydrogen Catamaran from West Coast India to Kolkata via Barge.

### **Client: IWAI**