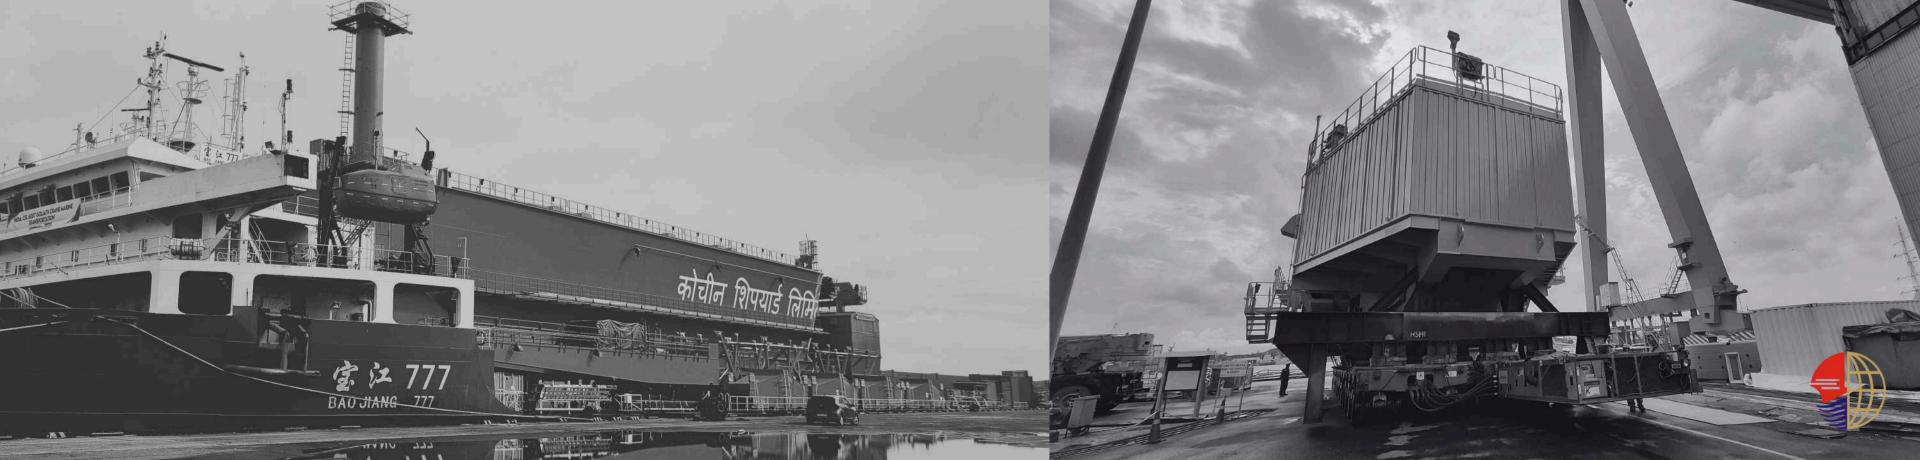

### Goliath

Super ODC

Transportation of 600 MT Goliath crane from Mokpo, South Korea to Cochin, India.

#### Scope of work:

- Inyard movement from Mokpo, Korea
- Inyard movement at Cochin, India
- Chartering deck carrier from Mokpo to Cochin.

#### **Special equipment used:**

• SPMT configuration: 24X24 + 12X12

**Client: HYUNDAI SAMHO HEAVY INDUSTRIES** 