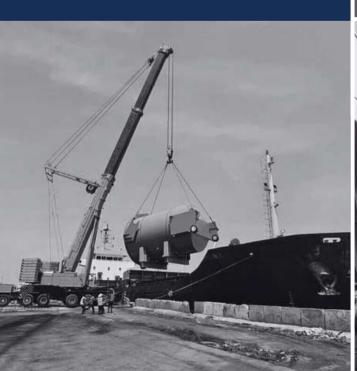

### Goliath

Super ODC

Transportation of 600 MT Goliath crane from Mokpo, South Korea to Cochin, India.

#### Scope of work:

- Inyard movement from Mokpo, Korea
- Inyard movement at Cochin, India
- Chartering deck carrier from Mokpo to Cochin.

#### **Special equipment used:**

• SPMT configuration: 24X24 + 12X12

**Client: HYUNDAI SAMHO HEAVY INDUSTRIES** 

#### Cargo specs

• Total volume:

4200MT/35,000 CBM

• Cargo weight range:

400 MT - 850 MT per piece

• Largest piece dimensions:

85mX 15mX11m

• Total pieces:

15 Super ODC pieces

Project L&

Transportation of 2X luffing cranes of 75T and 40T capacity from Kanchipuram to West Coast India.

Client: Larsen & Toubro

Transportation of India's first hydrogen Catamaran from West Coast India to Kolkata via Barge.