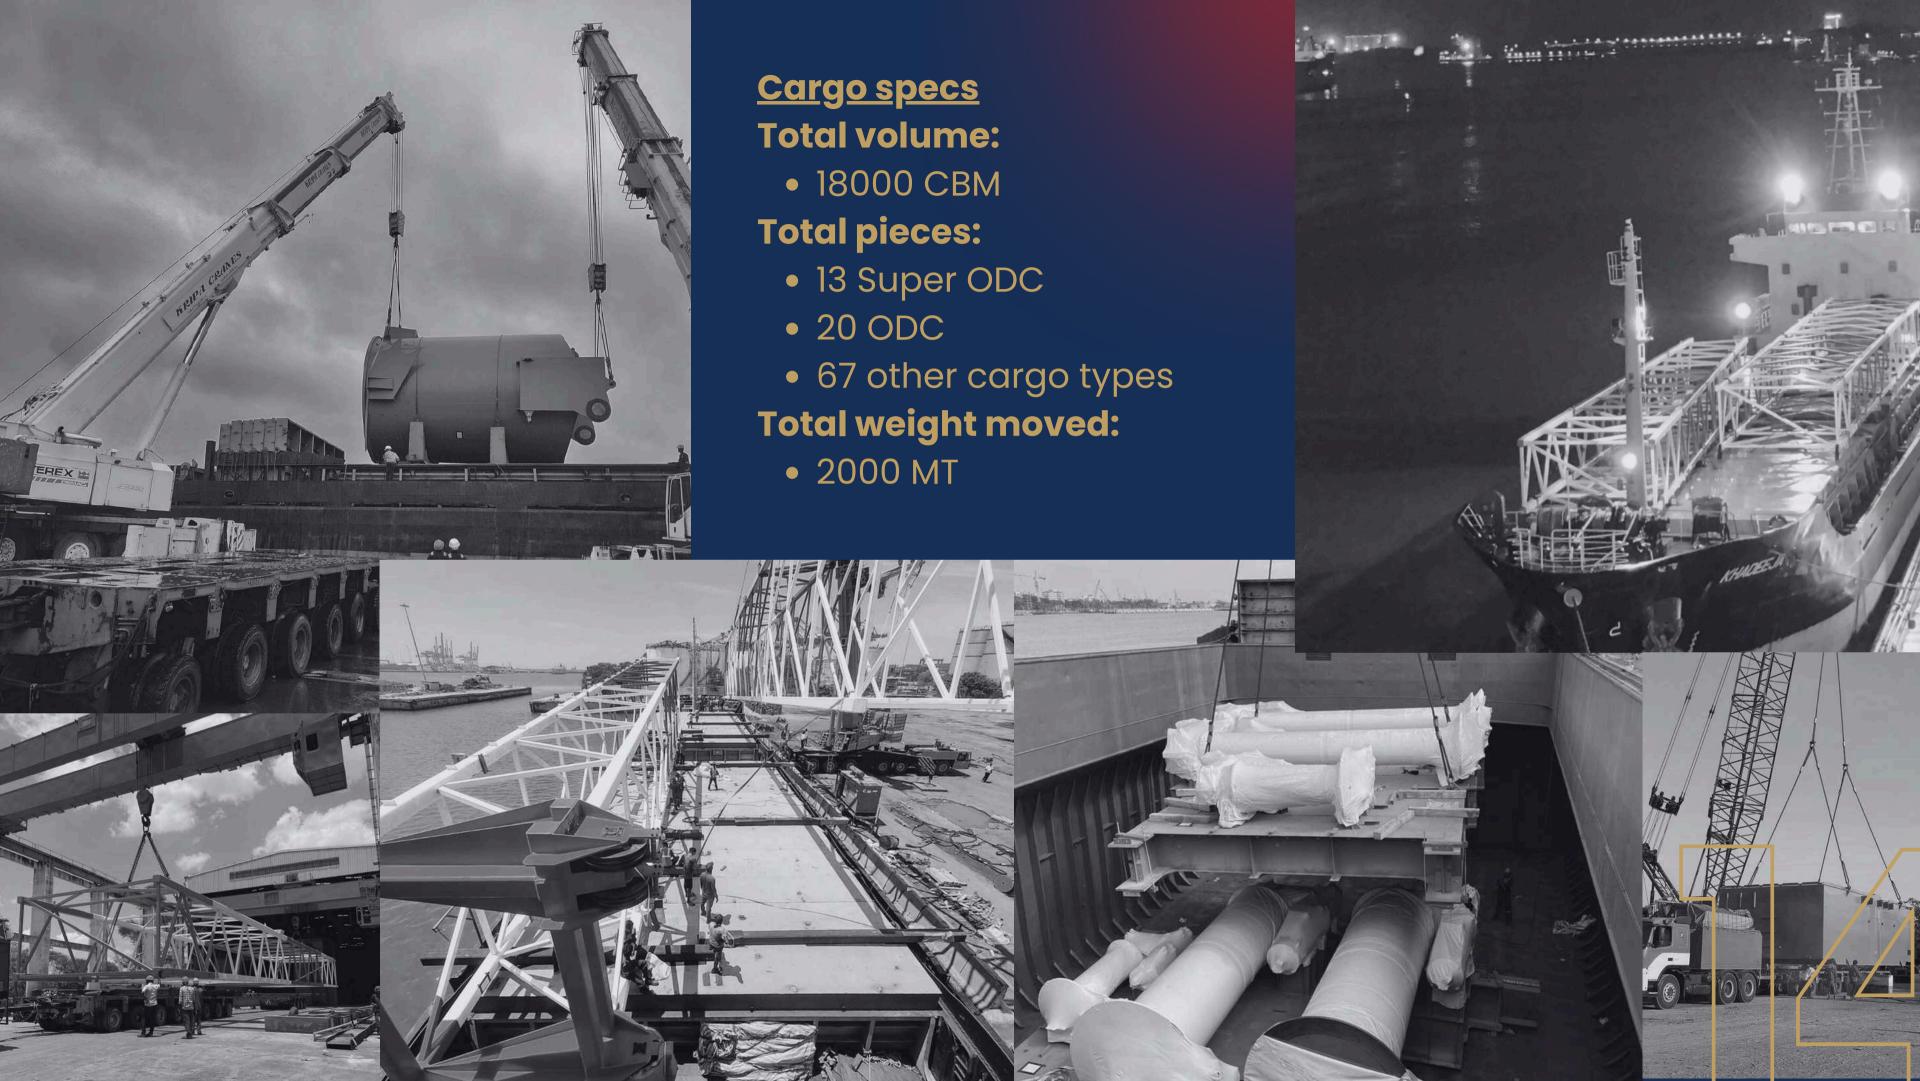

#### Cargo specs

• Total volume:

4200MT/35,000 CBM

• Cargo weight range:

400 MT - 850 MT per piece

• Largest piece dimensions:

85mX 15mX11m

• Total pieces:

15 Super ODC pieces

Project L&

Transportation of 2X luffing cranes of 75T and 40T capacity from Kanchipuram to West Coast India.

Client: Larsen & Toubro

Transportation of India's first hydrogen Catamaran from West Coast India to Kolkata via Barge.