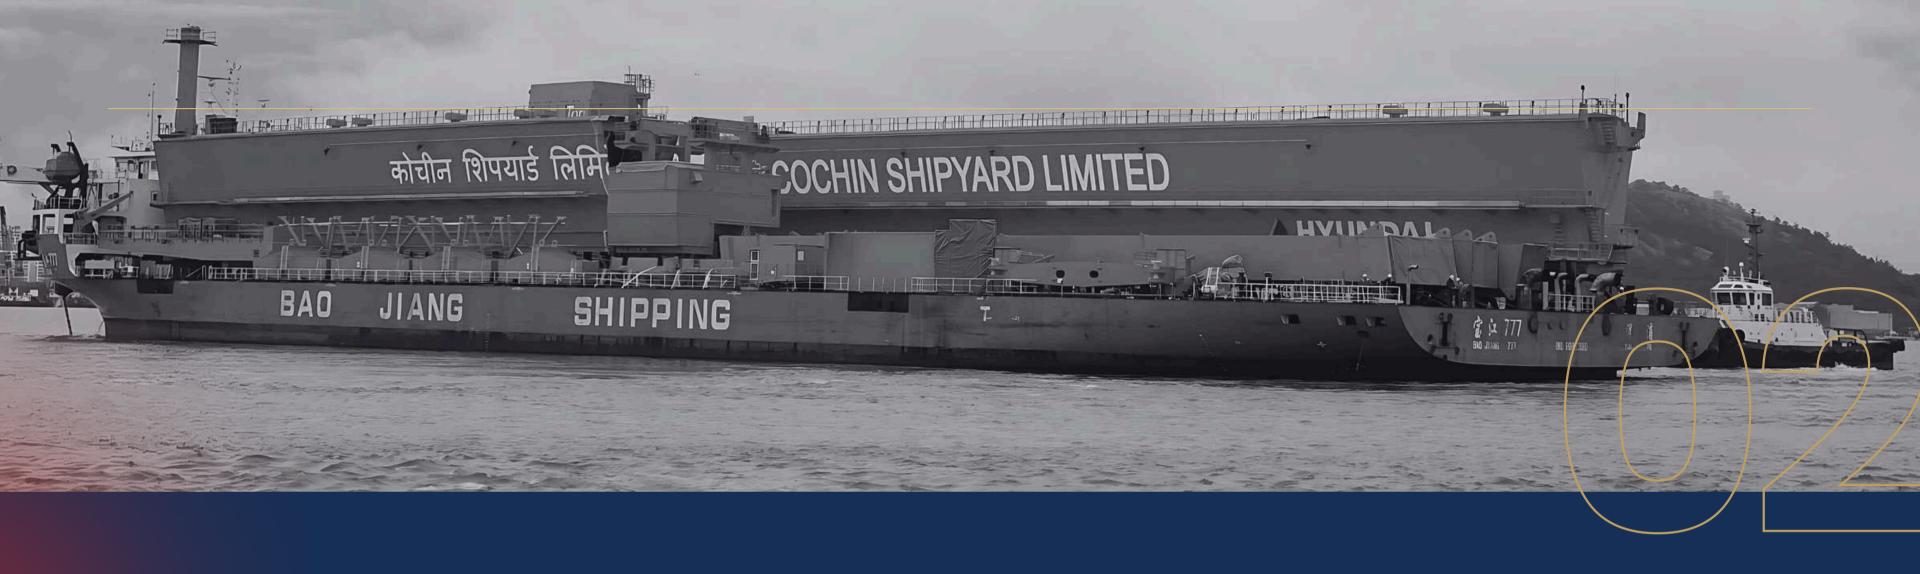

### Goliath

Super ODC

Transportation of 600 MT Goliath crane from Mokpo, South Korea to Cochin, India.

#### Scope of work:

- Inyard movement from Mokpo, Korea
- Inyard movement at Cochin, India
- Chartering deck carrier from Mokpo to Cochin.

#### **Special equipment used:**

• SPMT configuration: 24X24 + 12X12

**Client: HYUNDAI SAMHO HEAVY INDUSTRIES** 

#### Cargo specs

• Total volume:

4200MT/35,000 CBM

• Cargo weight range:

400 MT - 850 MT per piece

• Largest piece dimensions:

85mX 15mX11m

• Total pieces:

15 Super ODC pieces

Project L&

Transportation of 2X luffing cranes of 75T and 40T capacity from Kanchipuram to West Coast India.

Client: Larsen & Toubro

Transportation of India's first hydrogen Catamaran from West Coast India to Kolkata via Barge.