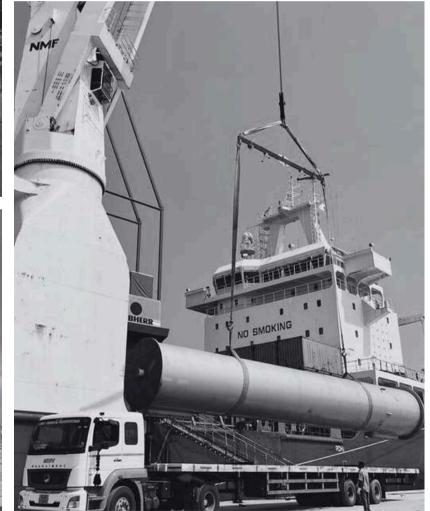

### Goliath

Super ODC

Transportation of 600 MT Goliath crane from Mokpo, South Korea to Cochin, India.

#### Scope of work:

- Inyard movement from Mokpo, Korea
- Inyard movement at Cochin, India
- Chartering deck carrier from Mokpo to Cochin.

#### **Special equipment used:**

• SPMT configuration: 24X24 + 12X12

**Client: HYUNDAI SAMHO HEAVY INDUSTRIES** 

#### Cargo specs

• Total volume:

4200MT/35,000 CBM

• Cargo weight range:

400 MT - 850 MT per piece

• Largest piece dimensions:

85mX 15mX11m

• Total pieces:

15 Super ODC pieces

Project L&

Transportation of 2X luffing cranes of 75T and 40T capacity from Kanchipuram to West Coast India.

Client: Larsen & Toubro

Transportation of India's first hydrogen Catamaran from West Coast India to Kolkata via Barge.