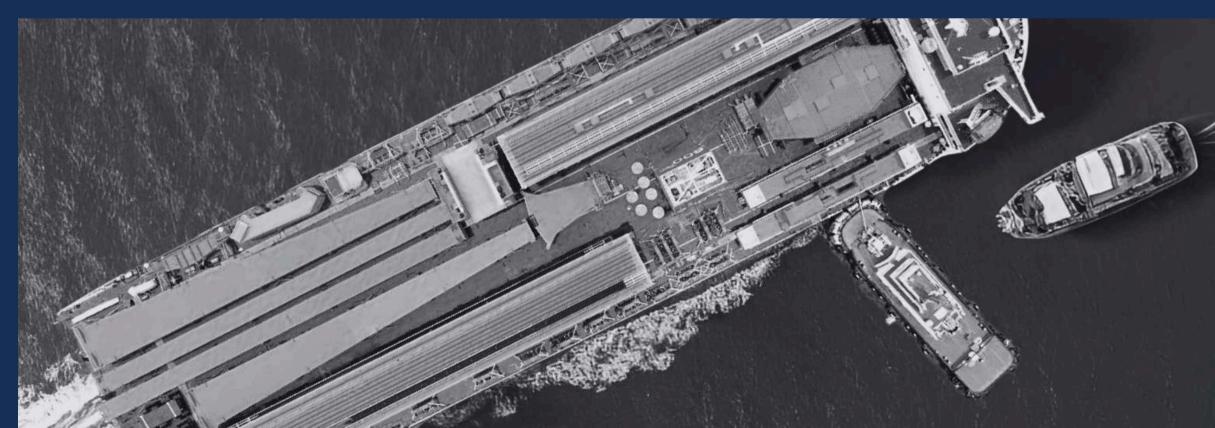

### Goliath

Super ODC

Transportation of 600 MT Goliath crane from Mokpo, South Korea to Cochin, India.

#### Scope of work:

- Inyard movement from Mokpo, Korea
- Inyard movement at Cochin, India
- Chartering deck carrier from Mokpo to Cochin.

#### **Special equipment used:**

• SPMT configuration: 24X24 + 12X12

**Client: HYUNDAI SAMHO HEAVY INDUSTRIES** 

#### Cargo specs

• Total volume:

4200MT/35,000 CBM

• Cargo weight range:

400 MT - 850 MT per piece

• Largest piece dimensions:

85mX 15mX11m

• Total pieces:

15 Super ODC pieces

Project L&

Transportation of 2X luffing cranes of 75T and 40T capacity from Kanchipuram to West Coast India.

Client: Larsen & Toubro

Transportation of India's first hydrogen Catamaran from West Coast India to Kolkata via Barge.