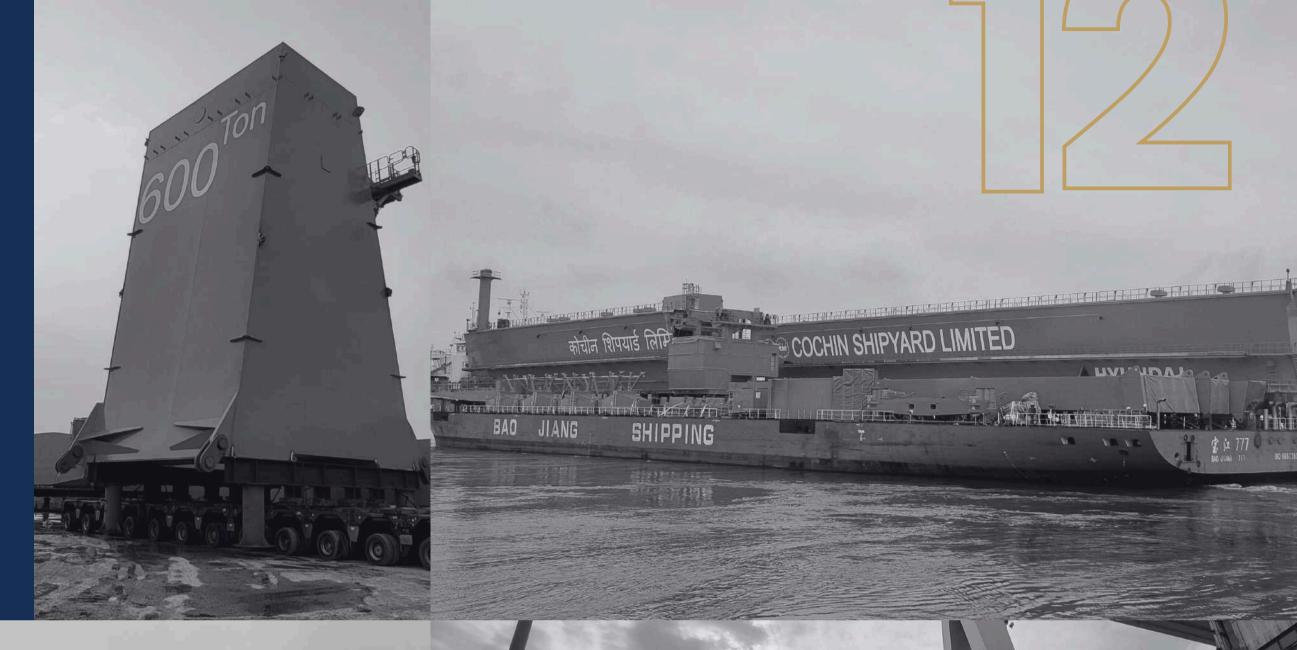

### Goliath

Super ODC

Transportation of 600 MT Goliath crane from Mokpo, South Korea to Cochin, India.

#### Scope of work:

- Inyard movement from Mokpo, Korea
- Inyard movement at Cochin, India
- Chartering deck carrier from Mokpo to Cochin.

#### **Special equipment used:**

• SPMT configuration: 24X24 + 12X12

**Client: HYUNDAI SAMHO HEAVY INDUSTRIES** 