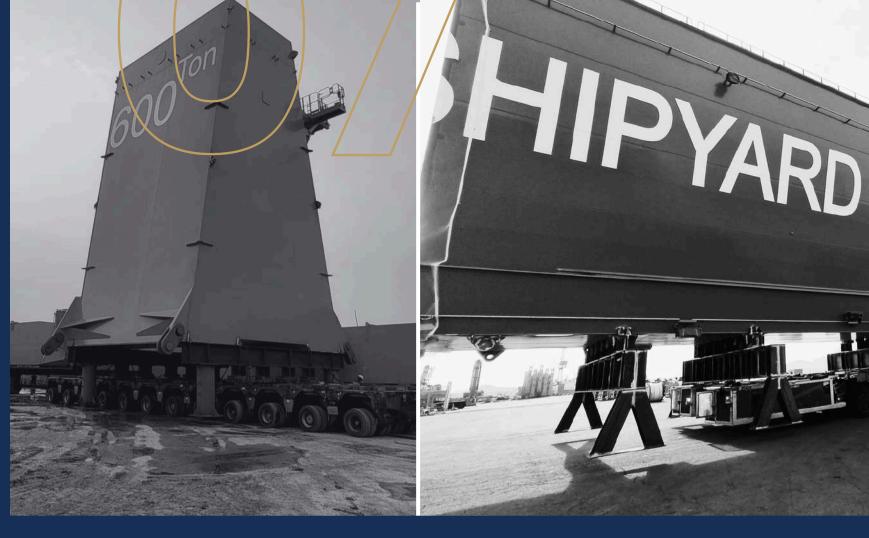

### Goliath

Super ODC

Transportation of 600 MT Goliath crane from Mokpo, South Korea to Cochin, India.

#### Scope of work:

- Inyard movement from Mokpo, Korea
- Inyard movement at Cochin, India
- Chartering deck carrier from Mokpo to Cochin.

#### **Special equipment used:**

• SPMT configuration: 24X24 + 12X12

**Client: HYUNDAI SAMHO HEAVY INDUSTRIES** 

#### Cargo specs

• Total volume:

4200MT/35,000 CBM

• Cargo weight range:

400 MT - 850 MT per piece

• Largest piece dimensions:

85mX 15mX11m

• Total pieces:

15 Super ODC pieces

Project L&

Transportation of 2X luffing cranes of 75T and 40T capacity from Kanchipuram to West Coast India.

Client: Larsen & Toubro

Transportation of India's first hydrogen Catamaran from West Coast India to Kolkata via Barge.