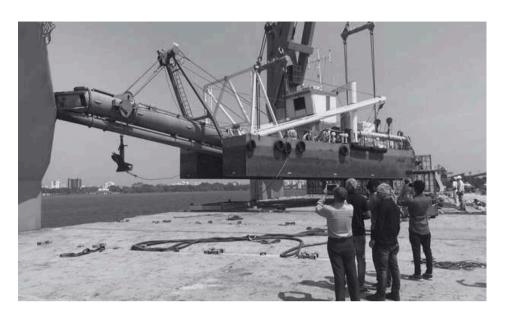

### Goliath

Super ODC

Transportation of 600 MT Goliath crane from Mokpo, South Korea to Cochin, India.

#### Scope of work:

- Inyard movement from Mokpo, Korea
- Inyard movement at Cochin, India
- Chartering deck carrier from Mokpo to Cochin.

#### **Special equipment used:**

• SPMT configuration: 24X24 + 12X12

**Client: HYUNDAI SAMHO HEAVY INDUSTRIES** 