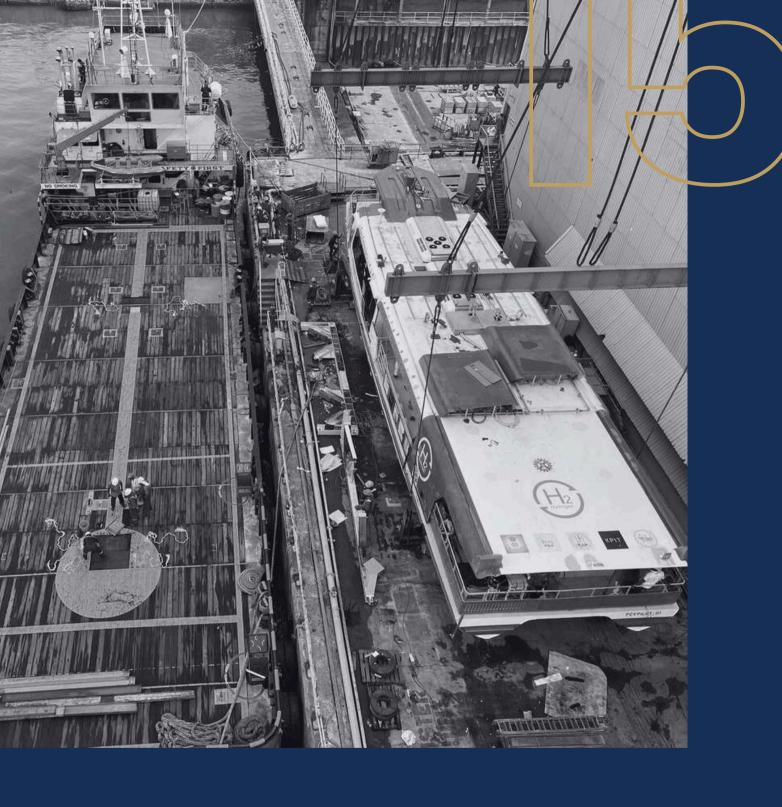

15 Super ODC pieces

Project L&

Transportation of 2X luffing cranes of 75T and 40T capacity from Kanchipuram to West Coast India.

Client: Larsen & Toubro

Transportation of India's first hydrogen Catamaran from West Coast India to Kolkata via Barge.