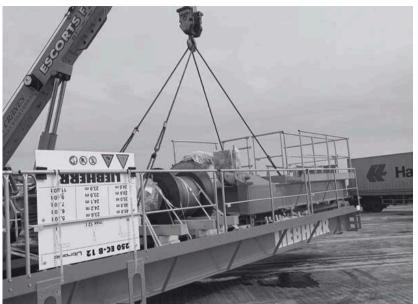

### Goliath

Super ODC

Transportation of 600 MT Goliath crane from Mokpo, South Korea to Cochin, India.

#### Scope of work:

- Inyard movement from Mokpo, Korea
- Inyard movement at Cochin, India
- Chartering deck carrier from Mokpo to Cochin.

#### **Special equipment used:**

• SPMT configuration: 24X24 + 12X12

**Client: HYUNDAI SAMHO HEAVY INDUSTRIES** 

#### Cargo specs

• Total volume:

4200MT/35,000 CBM

• Cargo weight range:

400 MT - 850 MT per piece

• Largest piece dimensions:

85mX 15mX11m

• Total pieces:

15 Super ODC pieces

Project L&

Transportation of 2X luffing cranes of 75T and 40T capacity from Kanchipuram to West Coast India.

Client: Larsen & Toubro

Transportation of India's first hydrogen Catamaran from West Coast India to Kolkata via Barge.