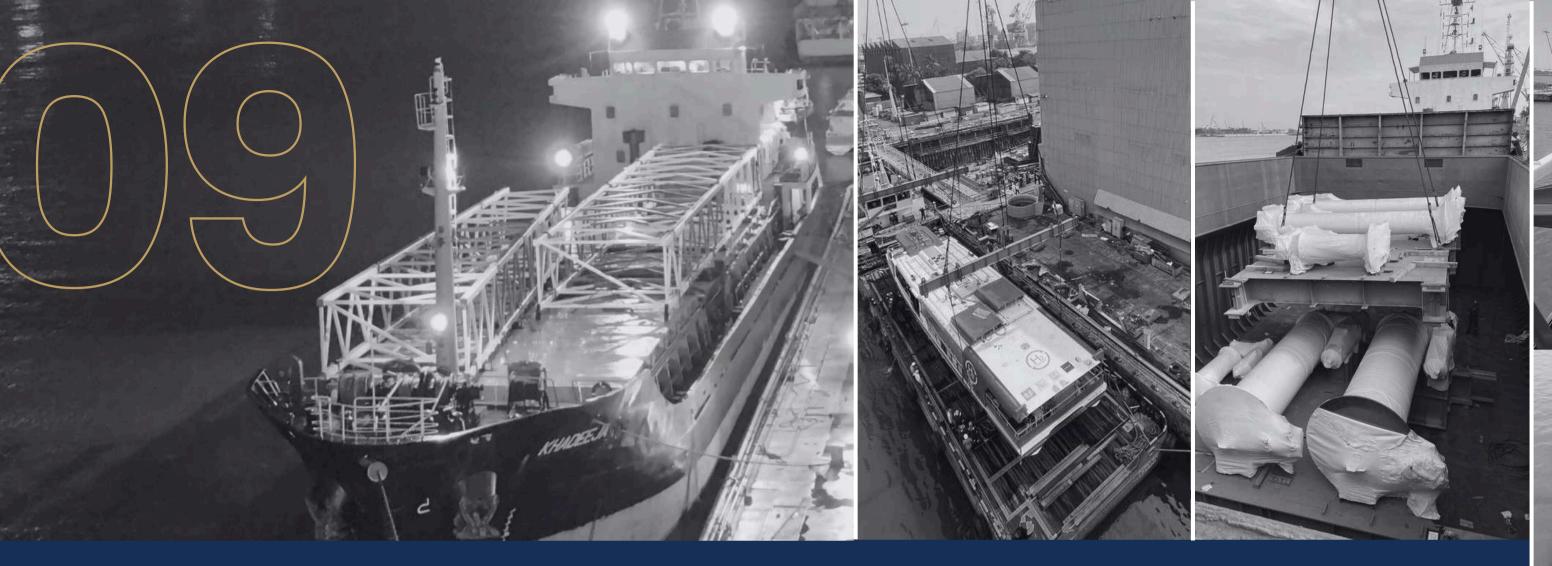

# Cargomar Projects

At Cargomar, our Project Cargo Division specializes in transporting oversized, heavy, and complex freight with bespoke multimodal solutions. We manage strategic planning, permits, customs clearance, and seamless delivery for cargo ranging from 100 to over 1,000 tons. Our expertise in handling heavy industrial components showcases our technical acumen and operational excellence.

### Goliath

Super ODC

Transportation of 600 MT Goliath crane from Mokpo, South Korea to Cochin, India.

#### Scope of work:

- Inyard movement from Mokpo, Korea
- Inyard movement at Cochin, India
- Chartering deck carrier from Mokpo to Cochin.

#### **Special equipment used:**

• SPMT configuration: 24X24 + 12X12

**Client: HYUNDAI SAMHO HEAVY INDUSTRIES** 

#### Cargo specs

• Total volume:

4200MT/35,000 CBM

• Cargo weight range:

400 MT - 850 MT per piece

• Largest piece dimensions:

85mX 15mX11m

• Total pieces:

15 Super ODC pieces

Project L&

Transportation of 2X luffing cranes of 75T and 40T capacity from Kanchipuram to West Coast India.

Client: Larsen & Toubro

Transportation of India's first hydrogen Catamaran from West Coast India to Kolkata via Barge.