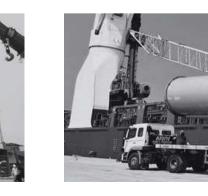

### Goliath

Super ODC

Transportation of 600 MT Goliath crane from Mokpo, South Korea to Cochin, India.

#### Scope of work:

- Inyard movement from Mokpo, Korea
- Inyard movement at Cochin, India
- Chartering deck carrier from Mokpo to Cochin.

#### **Special equipment used:**

• SPMT configuration: 24X24 + 12X12

**Client: HYUNDAI SAMHO HEAVY INDUSTRIES** 